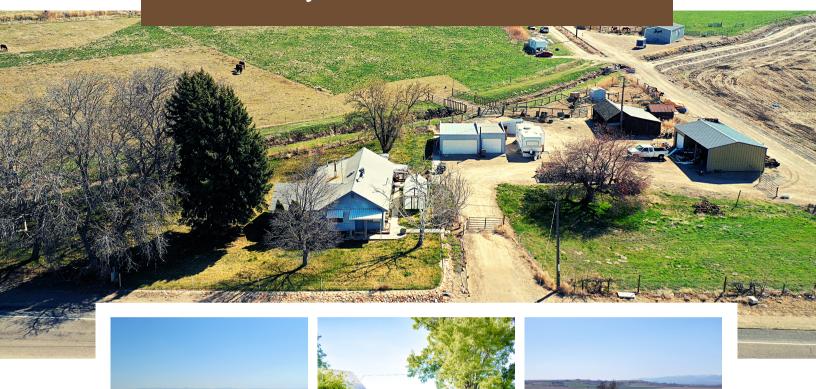

119532 Hwy 95, Wilder Idaho 83676

## 19.28 Acres | \$1,200,000 Or approx. 2-3 Acre Homesite | \$349,900

White Barn Real Estate Mills & Co. Realty, Inc.

1 ADDITIONAL BUILDING PERMIT ALREADY AVAILABLE!
POTENTIAL FOR RESIDENTIAL REZONE IN CANYON COUNTY FOR EVEN MORE BUILDING SITES.

Gorgeous, panoramic views, world class sunsets and lush farmland surround this exquisite 19.28 acreage homestead.

Stepping on this property is a MUST to experience the elevated peace and beauty that this one-of a kind location offers!

Having 1 additional Building Permit already available with Potential for a Residential Rezone for even more Building sites. Imagine the possibilities of a Winery, Farmstead, Development, Ranchette for your Cows and Horses and much more.