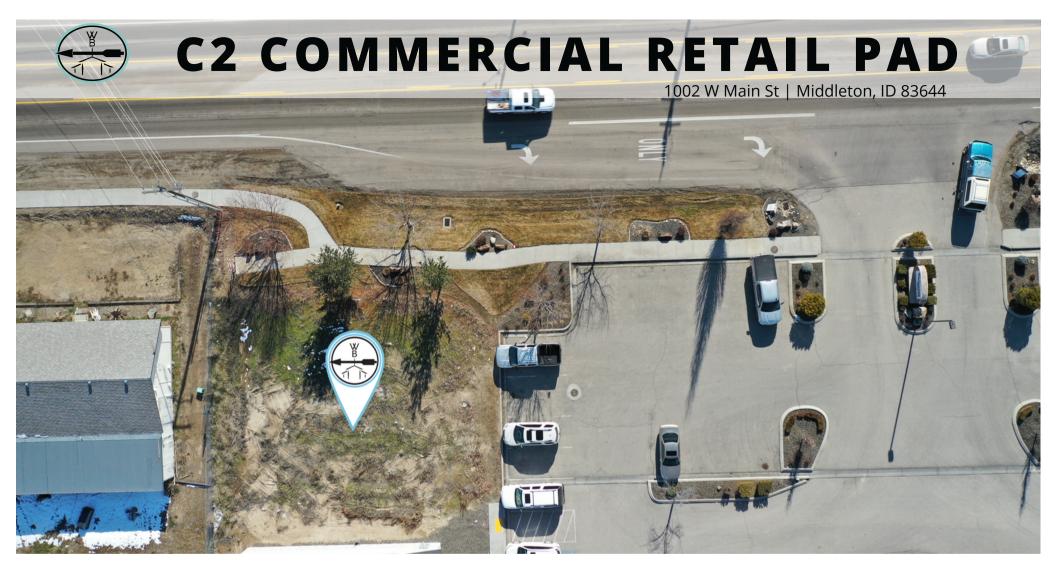

# C2 COMMERCIAL RETAIL PAD

1002 W Main St | Middleton, ID 83644

WHITE BARN REAL ESTATE | MILLS & CO. REALTY, INC. | MATT WILKE 208.412.9803 MATT@MYWHITEBARN.COM | MYWHITEBARN.COM

# Property Info

PARCEL SIZE: 4,356 FT PROPERTY TYPE: C2 COMMERCIAL

PRICE: \$200,000

WHITE BARN REAL ESTATE | MILLS & CO. REALTY, INC. | MATT WILKE 208.412.9803 MATT@MYWHITEBARN.COM | MYWHITEBARN.COM

WHITE BARN REAL ESTATE | MILLS & CO. REALTY, INC. | MATT WILKE 208.412.9803 MATT@MYWHITEBARN.COM | MYWHITEBARN.COM

ACROSS THE STREET FROM ZAMZOWS, AND SHARES DEVELOPMENT WITH SUNWEST BANK, MIDDLETON FITNESS CENTER, MIDDLETON SMILES DENTISTRY, LITTLE LEGGS DAYCARE AND MANY MORE. 4,356 FT<sup>2</sup> PAD.