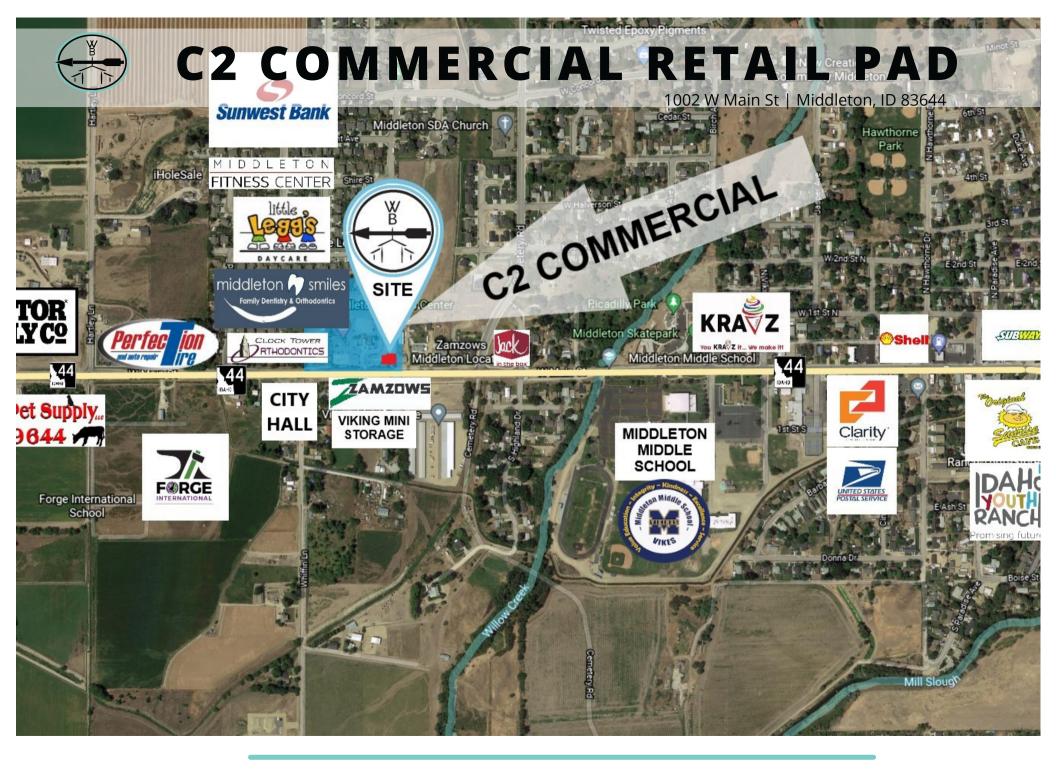

## **Excellent Potential**

POTENTIAL USES INCLUDE OFFICES, MEDICAL, VISION, SALON, DAYCARE, DRY CLEANING, PHARMACY, COFFEE SHOP, PAWN SHOP, STUDIOS, PRINT SHOP, RESTAURANT, RETAIL STORE, VET CLINIC, AND MORE.

ACROSS THE STREET FROM ZAMZOWS, AND SHARES DEVELOPMENT WITH SUNWEST BANK, MIDDLETON FITNESS CENTER, MIDDLETON SMILES DENTISTRY, LITTLE LEGGS DAYCARE AND MANY MORE. 4,356 FT<sup>2</sup> PAD.