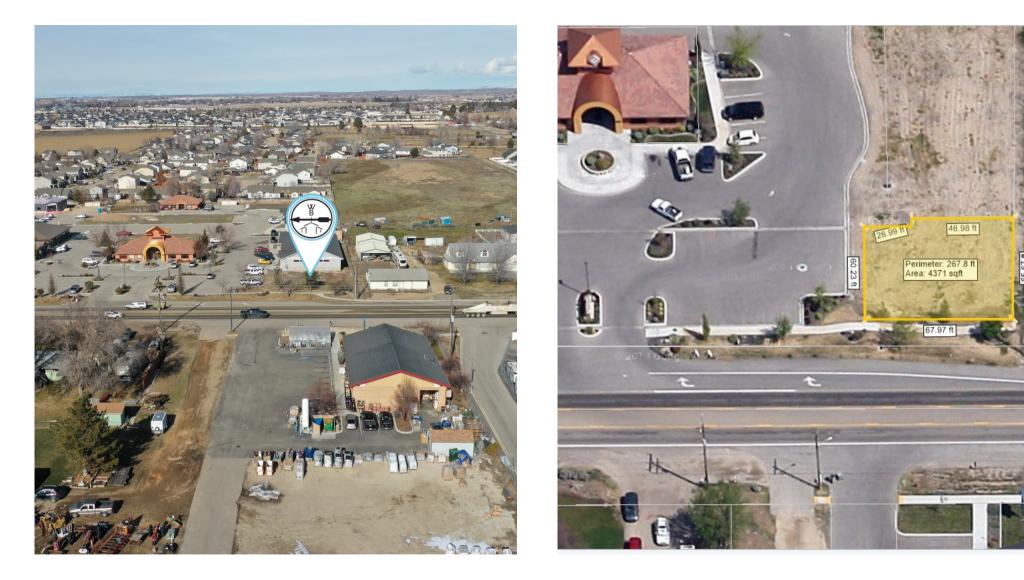

# Property Info

PARCEL SIZE: 4,356 FT PROPERTY TYPE: C2 COMMERCIAL

PRICE: \$200,000

WHITE BARN REAL ESTATE | MILLS & CO. REALTY, INC. | MATT WILKE 208.412.9803 MATT@MYWHITEBARN.COM | MYWHITEBARN.COM

WHITE BARN REAL ESTATE | MILLS & CO. REALTY, INC. | MATT WILKE 208.412.9803 MATT@MYWHITEBARN.COM | MYWHITEBARN.COM