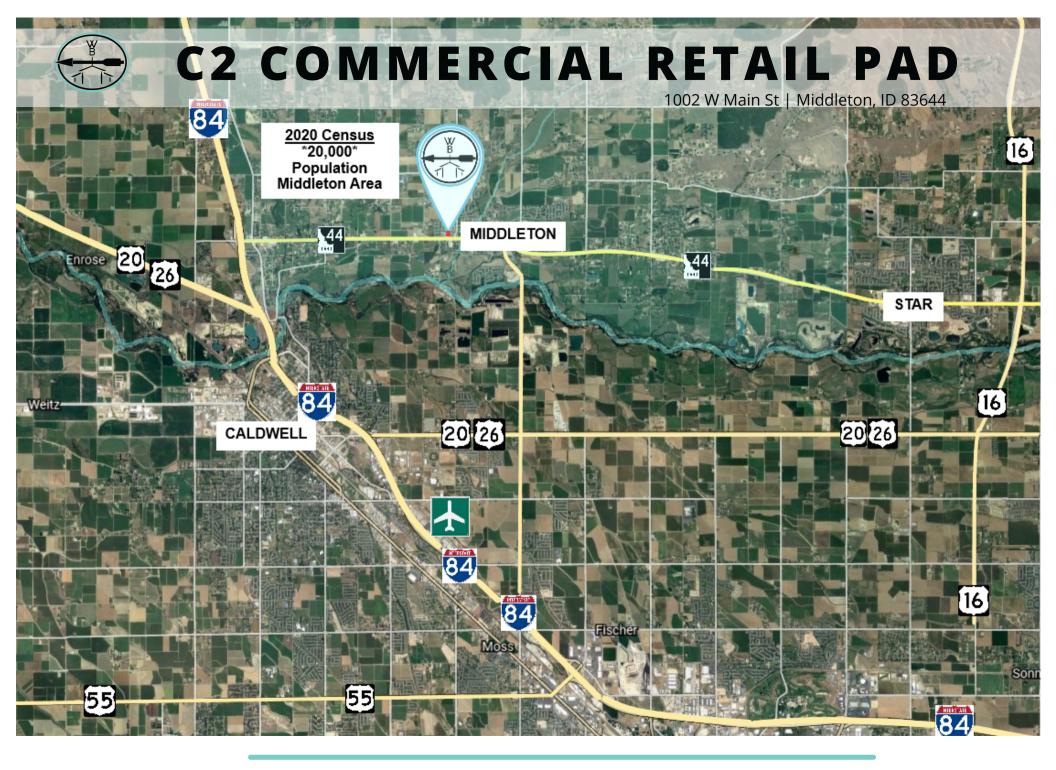

# Highlights

- UTILITIES TO SITE, LOTS OF PARKING
- POPULATION IN THE MIDDLETON AREA HAS GROWN TO OVER 20,000 ACCORDING TO 2020 CENSUS DATA, AND IS GROWING FAST!
- TRAFFIC COUNTS IN AUGUST 2021 SHOW OVER 13,500 TRIPS PER DAY, UP 35% FROM 2019.