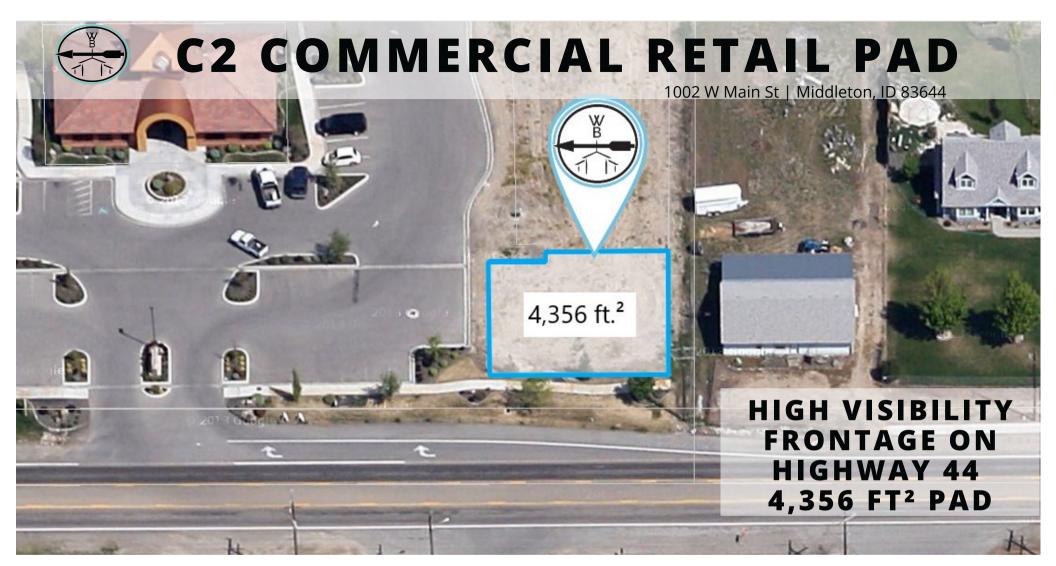

# Property Info

PARCEL SIZE: 4,356 FT PROPERTY TYPE: C2 COMMERCIAL

PRICE: \$200,000

WHITE BARN REAL ESTATE | MILLS & CO. REALTY, INC. | MATT WILKE 208.412.9803 MATT@MYWHITEBARN.COM | MYWHITEBARN.COM

WHITE BARN REAL ESTATE | MILLS & CO. REALTY, INC. | MATT WILKE 208.412.9803 MATT@MYWHITEBARN.COM | MYWHITEBARN.COM

# C2 COMMERCIAL RETAIL PAD

1002 W Main St | Middleton, ID 83644

WHITE BARN REAL ESTATE | MILLS & CO. REALTY, INC. | MATT WILKE 208.412.9803 MATT@MYWHITEBARN.COM | MYWHITEBARN.COM