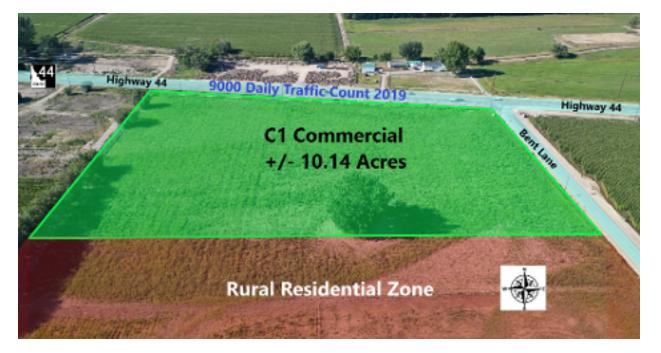

# C1 Commercial 10.14 Acres!

TBD Bent Lane, Star Idaho 83669

**Location:** From Star Rd and Hwy 44, W 1.2 Miles on Hwy 44 to Bent Ln. Turn S, property on SW Corner of 44/Bent.

## **Property Description:**

Excellent opportunity to Purchase approximately 10.14 acres of Prime C1 Commercial Real Estate. 825 ft. of Highway 44 frontage. Adjacent to Electrical, Natural Gas, Fiber Optic, Sewer and Water Utilities. Possibility of using Water and Sewer without Annexing into City of Star. Currently under Canyon County Jurisdiction. Proposed Well and Septic also could also be an option. Lots of possible uses including Assisted Living Facilities, Hotels, Hospitals and Clinics, Retail Shops, Offices, Restaurants and more!