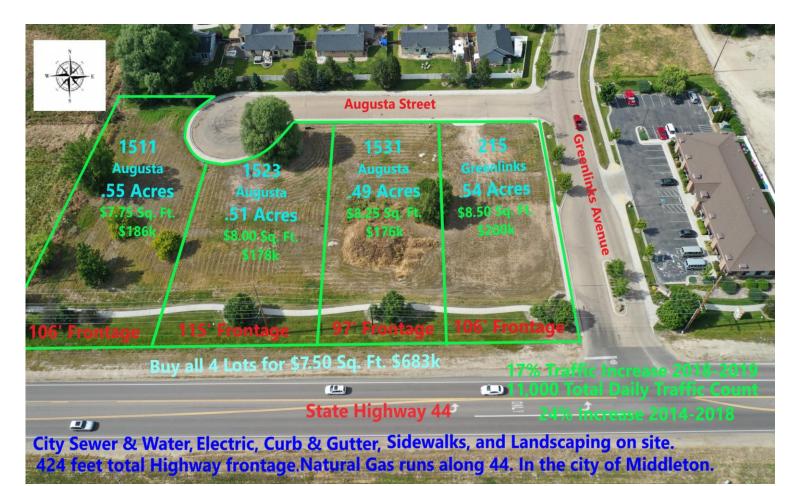

**Property Information** 

- Location: 215 Greenlinks, Middleton, Idaho, 83644
- Type: Commercial
- Acres: 215 Lot . .54 Acres 1531 Lot . .49 Acres 1523 Lot .51 Acres 1511 Lot .55 Acres
- Zoning: C2

Price Sq. Ft.: \$7.50-\$8.50

#### Agent Remarks

Excellent location in the Fast growing City of Middleton. City water and Sewer on site. 5.5 miles to Star.

Traffic Counts on the rise in the Area. 24% increase from 2014-2018. 11,000 Vehicle per day average. 17% increase from 2018-2019.