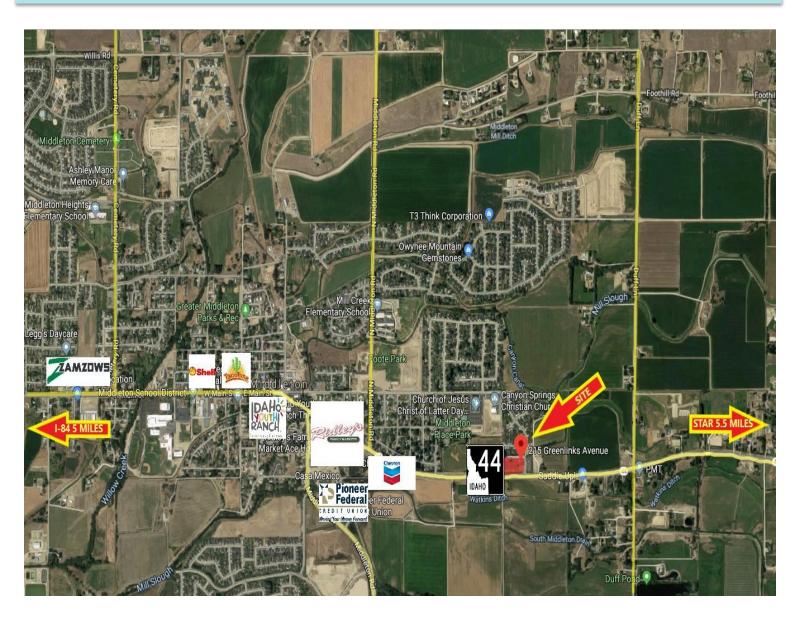

**Property Information** 

- Location: 215 Greenlinks, Middleton, Idaho, 83644
- Type: Commercial
- Acres: 215 Lot . .54 Acres 1531 Lot . .49 Acres 1523 Lot .51 Acres 1511 Lot .55 Acres
- Zoning: C2

Price Sq. Ft.: \$7.50-\$8.50

#### Agent Remarks

Excellent location in the Fast growing City of Middleton. City water and Sewer on site. 5.5 miles to Star.

Traffic Counts on the rise in the Area. 24% increase from 2014-2018. 11,000 Vehicle per day average. 17% increase from 2018-2019.

Potential uses include: Business Park, Gas Station, Medical Offices, Restaurants, Retail Stores and Hotels.

Matt Wilke White Barn Real Estate Mills & Co. Realty, Inc.

Matt Wilke White Barn Real Estate Mills & Co. Realty, Inc.