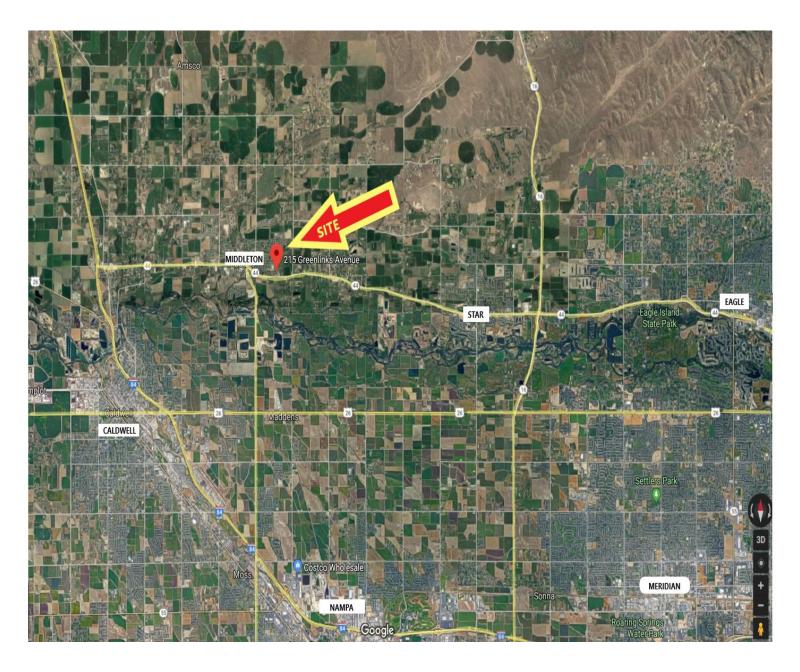

**Property Information** 

- Location: 215 Greenlinks, Middleton, Idaho, 83644
- Type: Commercial
- Acres: 215 Lot . .54 Acres 1531 Lot . .49 Acres 1523 Lot .51 Acres 1511 Lot .55 Acres
- Zoning: C2

Price Sq. Ft.: \$7.50-\$8.50

#### Agent Remarks

Excellent location in the Fast growing City of Middleton. City water and Sewer on site. 5.5 miles to Star.

Traffic Counts on the rise in the Area. 24% increase from 2014-2018. 11,000 Vehicle per day average. 17% increase from 2018-2019.