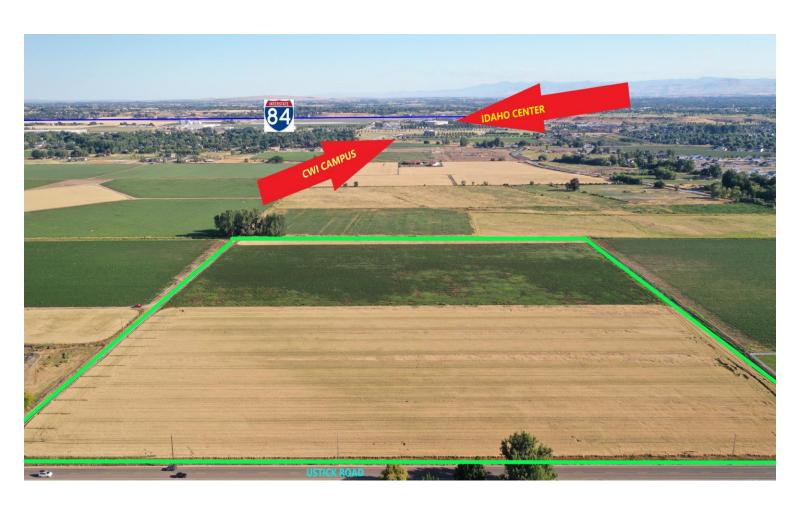

#### **Property Information**

Location: 5635 Ustick Rd, Nampa, ID

83646

Type: Development

Acres: 40.25 Acres

Price: \$1,408,750

This property is situated nicely in the path of growth. (+/-)1275 ft. Ustick road frontage on north side of property.

#### **Agent Remarks**

Minutes from the Idaho Center, CWI Campus, Interstate I-84 and the new 1800 student Owyhee High School being built just 3 minutes away. Natural Gas line on Ustick. 38 acre Supplemental Water Right with period of use between 3/15 to 11/15.