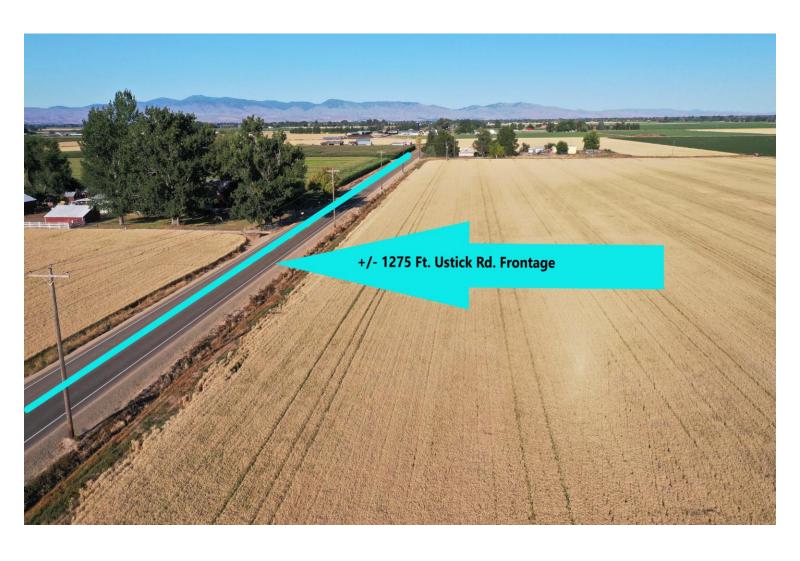

#### **Property Information**

Location: 5635 Ustick Rd, Nampa, ID

83646

Type: Development

Acres: 40.25 Acres

Price: \$1,408,750

This property is situated nicely in the path of growth. (+/-)1275 ft. Ustick road frontage on north side of property.