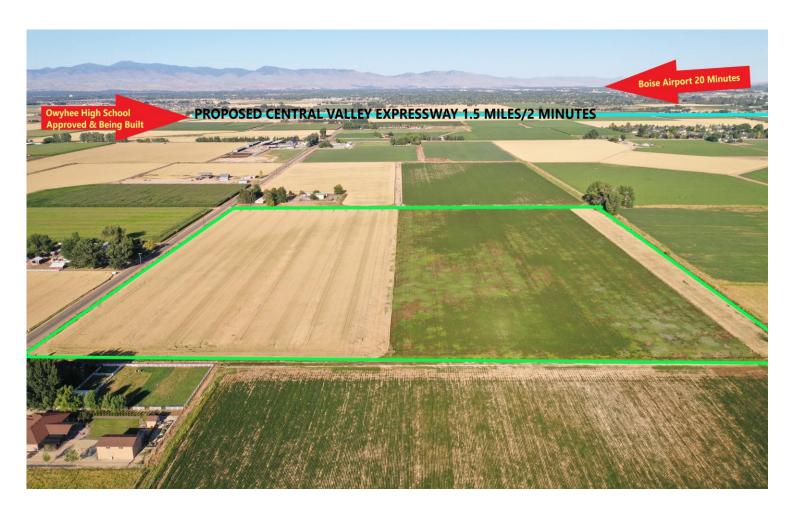

#### **Property Information**

Location: 5635 Ustick Rd, Nampa, ID

83646

Type: Development

Acres: 40.25 Acres

Price: \$1,408,750

This property is situated nicely in the path of growth. (+/-)1275 ft. Ustick road frontage on north side of property.

#### **Agent Remarks**

Minutes from the Idaho Center, CWI Campus, Interstate I-84 and the new 1800 student Owyhee High School being built just 3 minutes away. Natural Gas line on Ustick. 38 acre Supplemental Water Right with period of use between 3/15 to 11/15.