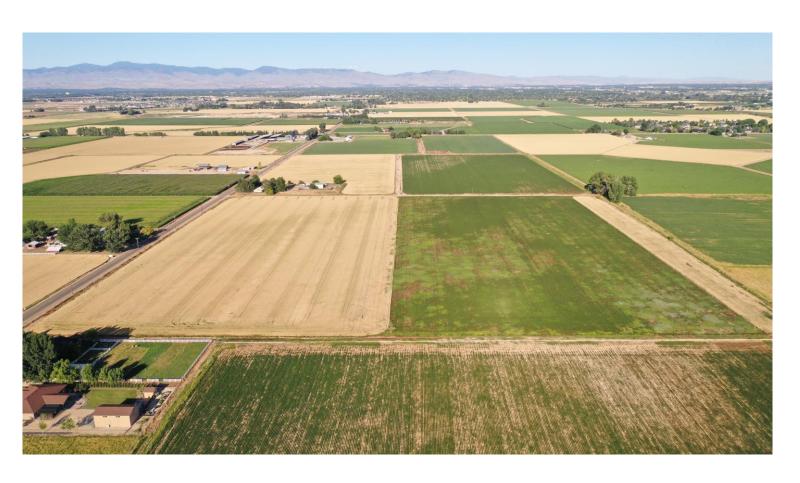

#### **Property Information**

Location: 5635 Ustick Rd, Nampa, ID

83646

Type: Development

Acres: 40.25 Acres

Price: \$1,408,750

This property is situated nicely in the path of growth. (+/-)1275 ft. Ustick road frontage on north side of property.

#### **Agent Remarks**

Minutes from the Idaho Center, CWI Campus, Interstate I-84 and the new 1800 student Owyhee High School being built just 3 minutes away. Natural Gas line on Ustick. 38 acre Supplemental Water Right with period of use between 3/15 to 11/15.