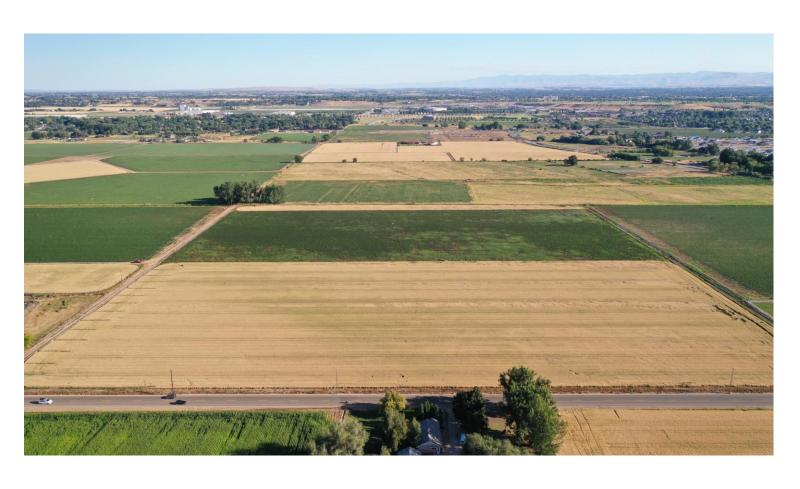

#### **Property Information**

Location: 5635 Ustick Rd, Nampa, ID

83646

Type: Development

Acres: 40.25 Acres

Price: \$1,408,750

This property is situated nicely in the path of growth. (+/-)1275 ft. Ustick road frontage on north side of property.

#### **Agent Remarks**

Minutes from the Idaho Center, CWI Campus, Interstate I-84 and the new 1800 student Owyhee High School being built just 3 minutes away. Natural Gas line on Ustick. 38 acre Supplemental Water Right with period of use between 3/15 to 11/15.