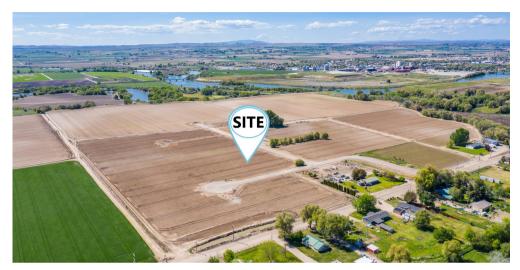

# TBD RIVER BLUFF LOT 5 PARMA. IDAHO 83660

# ASKING PRICE \$210,000 | 2.00 ACRES

## THE PROPERTY

Gorgeous views and minutes from tax free shopping. Go fishing in the Snake River, or check out a movie at the Famous Parma Drive In Theater 6 minutes away. Less than 50 minutes to the Boise airport. The possibilities are truly endless. Bring your own builder, all plans will need to be approved. This is Idaho at its finest! (Lot 5) BTVAI.