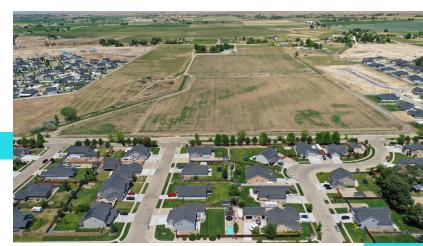

## **Property Description:**

Nice potential Development property in the path of growth in fast growing Middleton! Approximately 40 acres. Currently zoned AG in Canvon County and contiguous to the City of Middleton R3 Residential Zoning on 3 sides. City Sewer and Water are adjacent to site on west and south boundaries, please verify details and future plans with City of Middleton. Thank you! BTVAI.