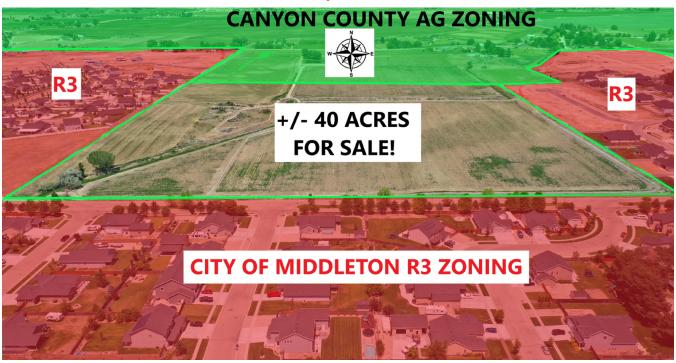

## **Potential Development - 40 Acres**

**TBD Meadow Park, Middleton ID 83644** 

**Location:** From Hwv 44 in Middleton, N on Middleton Rd 1.67 miles. W Meadow Park 1/4 mile, property on N side.

## **Property Description:**

Nice potential Development property in the path of growth in fast growing Middleton! Approximately 40 acres. Currently zoned AG in Canvon County and contiguous to the City of Middleton R3 Residential Zoning on 3 sides. City Sewer and Water are adjacent to site on west and south boundaries, please verify details and future plans with City of Middleton. Thank you! BTVAI.